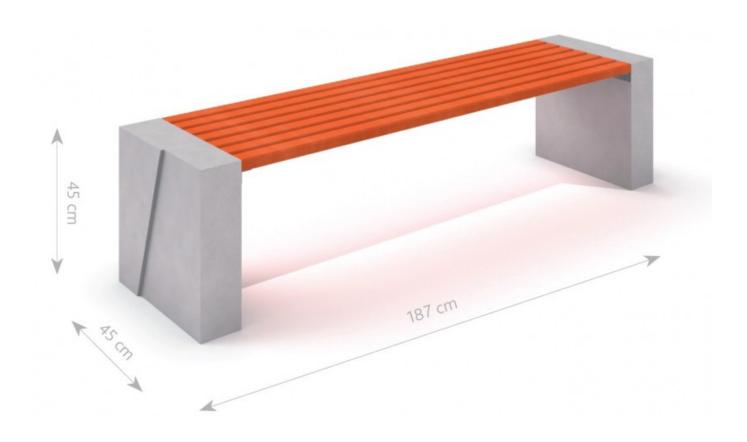

## **Product details**

- Dimensions (LxWxH): 1,87 x 0,45 x 0,45 m

- Weight: 140 kg