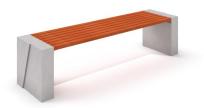

## **Description**

Deco concrete bench available in 2 colour versions: WHITE and GREY without backrest. The seat is made of wood. The bench keeps the modern and fresh look of urban furniture and urban space by using simple, light and smooth concrete forms in hand with wood.

White deco concrete bench 10 code: ST-01-DCRB-010 Grey deco concrete bench 10 code: ST-01-DCRS-010

## **Product details**

- Dimensions (LxWxH): 1,87 x 0,45 x 0,45 m

- Weight: 140 kg